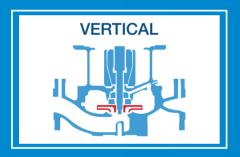

#### • Type:

Radial or axial suction body, adjustable direction of flanges.

#### Applications:

Sea water, water supply, high pressure lifting, refrigeration, heating and cooling, snowmaking plants, reverse osmosis.

#### • Materials:

Carbon steel, cast iron, marine bronze and stainless steel AISI 316.