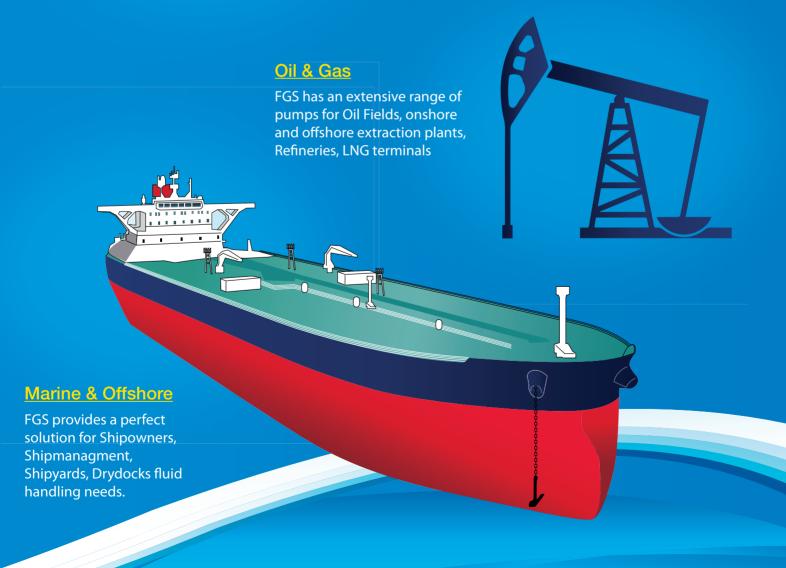

#### Applications:

Sea water recycling plants, heating and cooling, plants of water supply, pressurizing units, fire-fighting systems.

#### Applications:

Feed water, sea water, heating ad cooling plants, aqueducts, water supply, chemical and petrochemical products, fire-fighting systems.

#### Applications:

Sea water, water supply, high pressure lifting, refrigeration, heating and cooling, snowmaking plants, reverse osmosis.