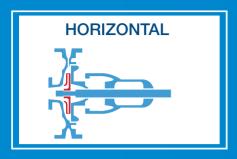

# PUMPS Centrifugal

According to EN733 Standards

#### • Type:

Bareshaft, coupled with motor, base with coupling.

#### Applications:

Sea water recycling plants, heating and cooling, plants of water supply, pressurizing units, fire-fighting systems.

#### • Materials:

Carbon steel, cast iron, marine bronze, stainless steel AISI 316.